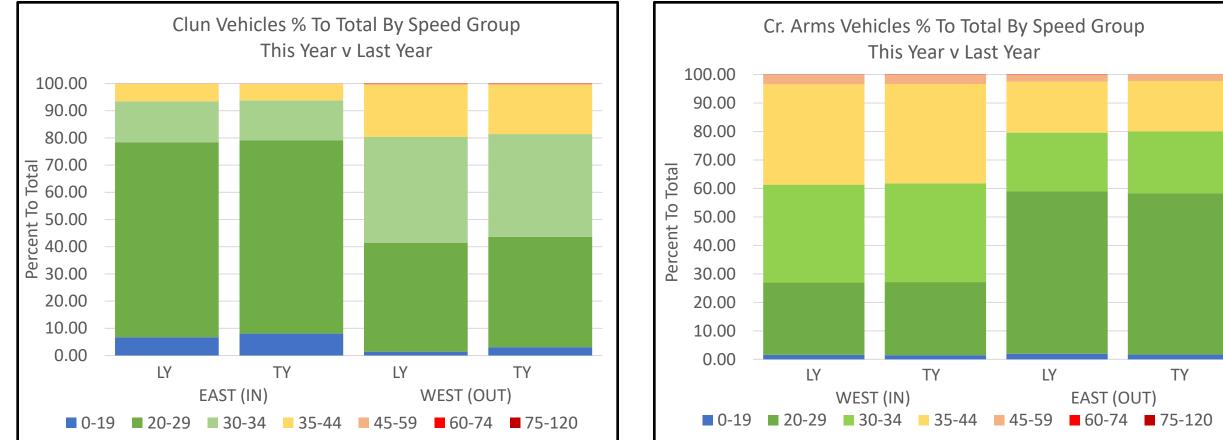

# Traffic Counts By Speed Group As % To Total TY v LY

More vehicles TY but % to totals remain the same