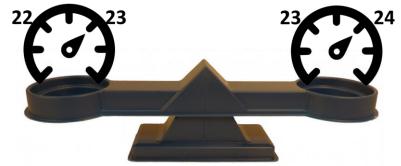

# GOING WESTGOING EASTTYLYDIFFSIDETYLYDIFF25.926.1-0.2TOCLUN FROM30.330.7-0.4

33.1 33.1 0.0 FROM C. ARMS TO 29.6 29.5 +0.1

No significant overall change, TY v LY