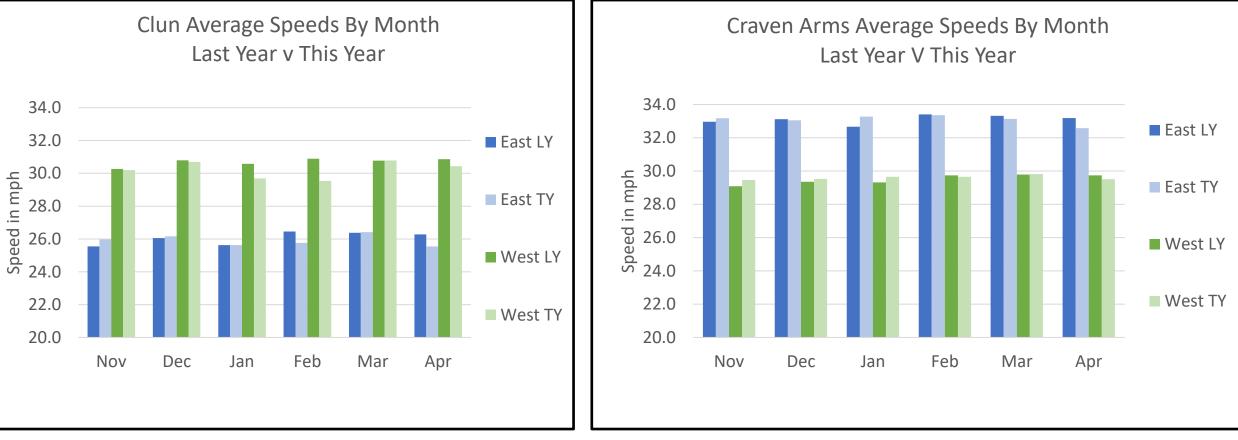

# Average Traffic Speeds By Month TY v LY

### Very consistent across all months