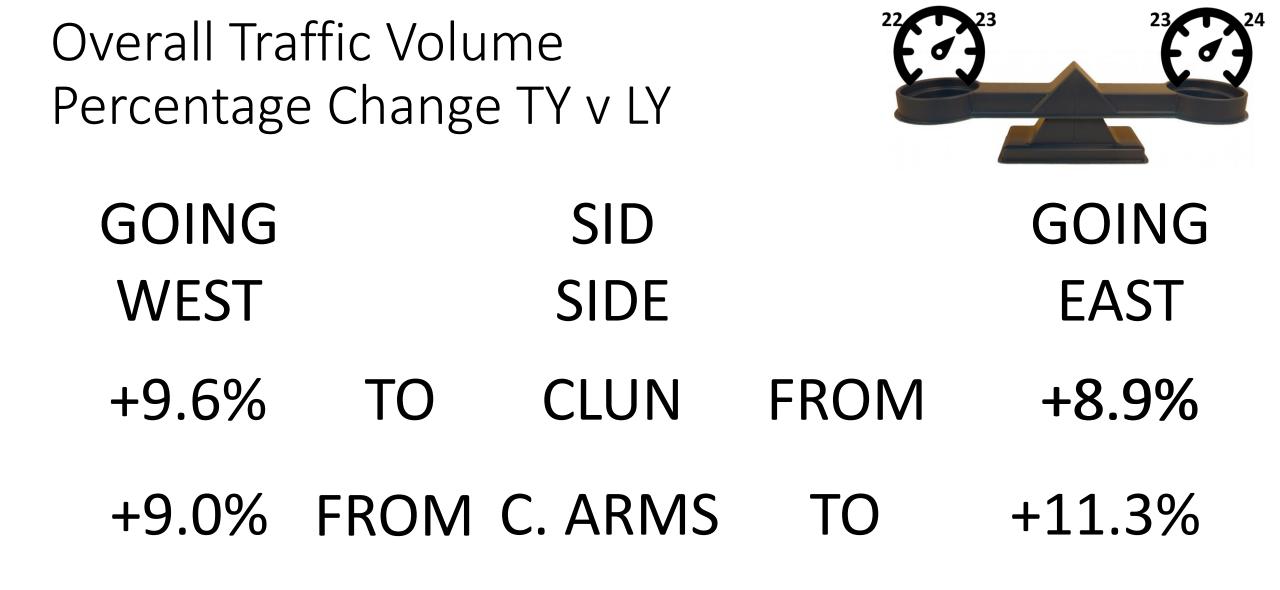

# Traffic Volume Percentage Increase <sup>2</sup> By Month TY v LY

Apr/Mar figures account for overall volume increases

Overall Average Traffic Speeds TY v LY In mph