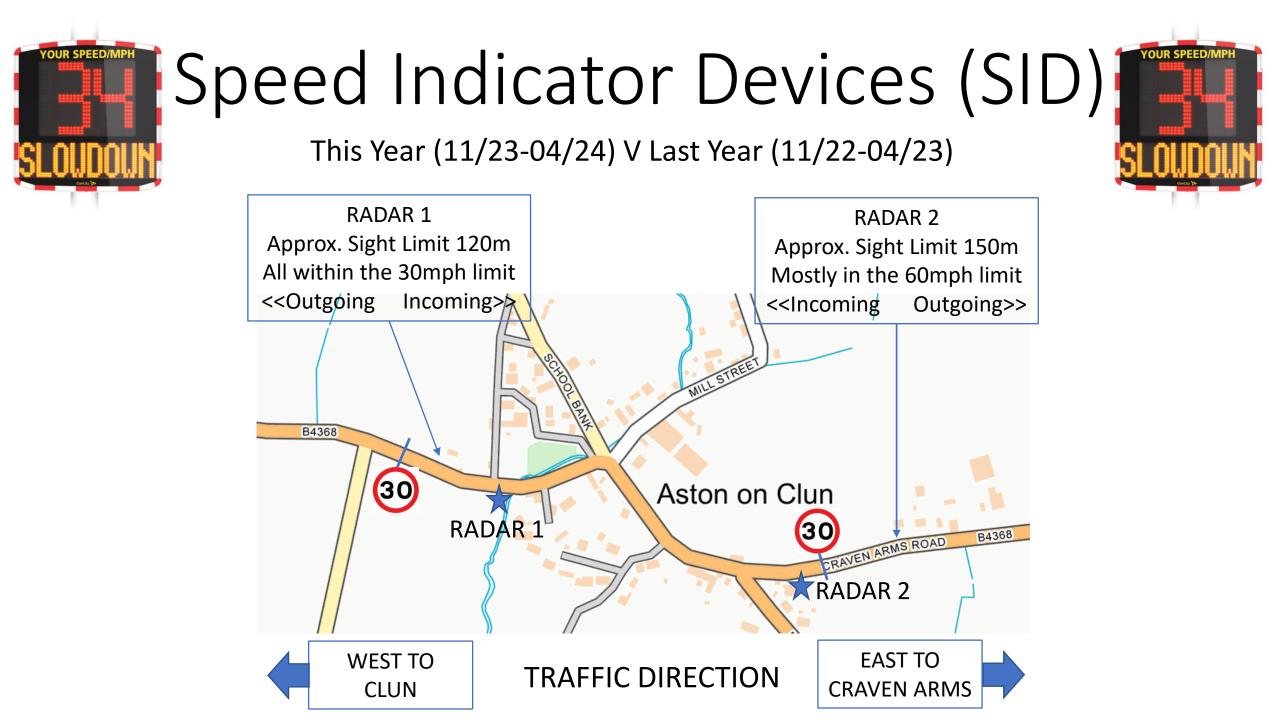

## Finally, The Big Picture – Nov 23 to Apr 24

| CLUN SIDE |          |                        | CR ARMS SIDE |          |
|-----------|----------|------------------------|--------------|----------|
| INCOMING  | OUTGOING | MEASUREMENT            | INCOMING     | OUTGOING |
| (EAST)    | (WEST)   |                        | (WEST)       | (EAST)   |
| 190433    | 185308   | TOTAL VEHICLES         | 219166       | 213373   |
| 25.9      | 30.3     | AVERAGE SPEEDS (mph)   | 29.6         | 33.1     |
| 15313     | 5691     | SPEED 0-19mph          | 3664         | 3109     |
| 135249    | 75181    | SPEED 20-29mph         | 123987       | 54767    |
| 28067     | 70026    | SPEED 30-34mph         | 47824        | 73920    |
| 93.8%     | 81.4%    | UNDER 35mph % to TOTAL | 80.1%        | 61.8%    |
| 11392     | 33402    | SPEED 35-44mph         | 38722        | 74489    |
| 412       | 997      | SPEED 45-59mph         | 4890         | 6903     |
| 0         | 5        | SPEED 60-74mph         | 79           | 111      |
| 0         | 6        | SPEED 75-120mph        | 0            | 74       |
| 59        | 115      | FASTEST SPEED (mph)    | 73           | 102      |