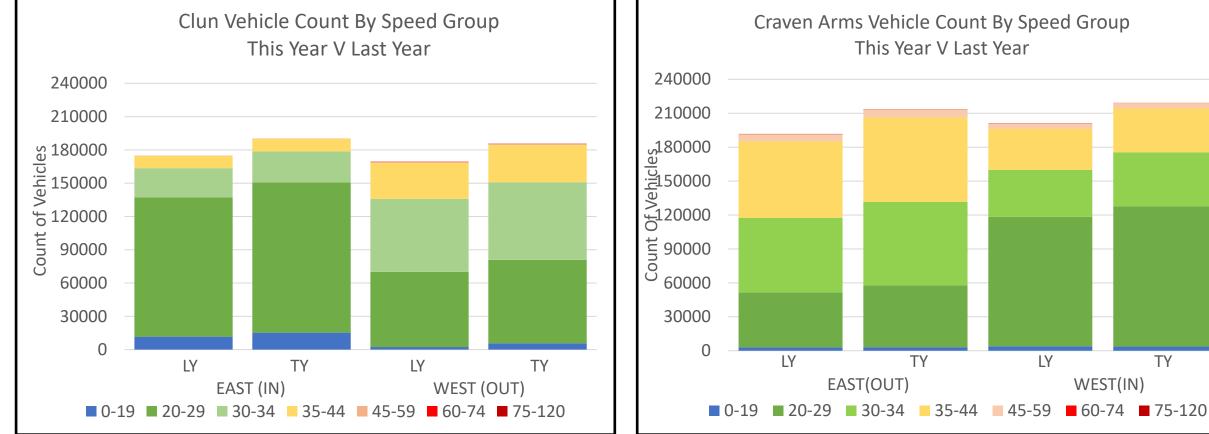

# Traffic Counts By Speed Group TY v LY

LY

ΤY

WEST(IN)

Majority of vehicles under 35mph