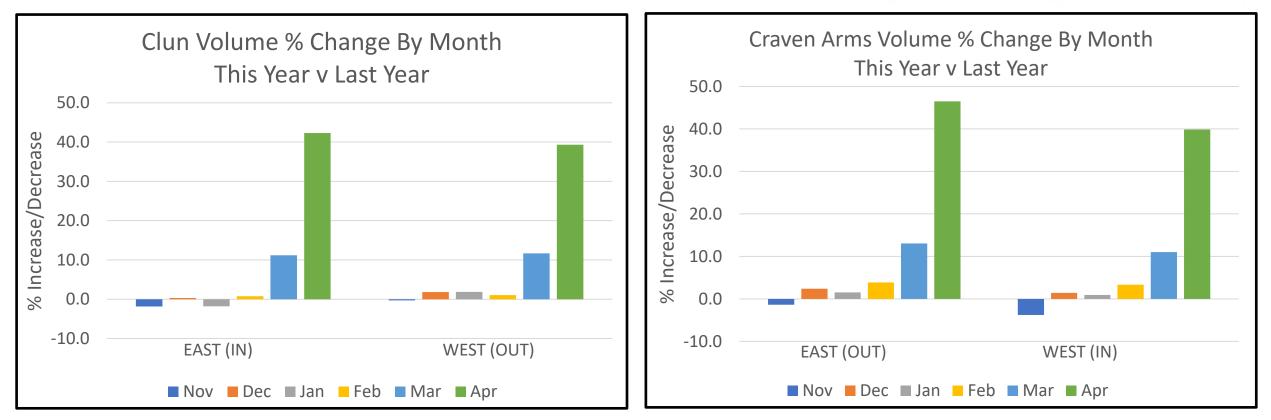

# Traffic Volume Percentage Increase <sup>2</sup> By Month TY v LY

Apr/Mar figures account for overall volume increases

Overall Average Traffic Speeds TY v LY In mph